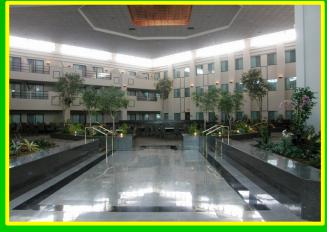

oor Pool & Whirlpool
- ■Sauna
- ■Game Room
- ■Fitness Center
- Computer Center
- Complimentary USA Today











#### Guest Room Amenities

- ■Balcony Rooms & Suites
- ■Coffee Makers
- •Hair Dryers
- Irons & Full-Size Boards
- Two Telephones & Data Ports in all Rooms
- Cable TV with Pay-Per-View Movies







Manitowoc's Premier Hotel & Convention Facility

#### Suites Extra Amenities

- Microwaves
- Refrigerators
- Couch and Recliner
- Extra Large Rooms
- ■Wet Bar Area
- ■Large 51" Screen Televisions









#### Other Amenities

- Non-smoking & Accessible Rooms
- Off-site Catering Services
- •Ample Complimentary Parking
- High-Speed Internet Service
- Dry Cleaning & Laundry
- Local Area Transportation





# Various Meeting Rooms Over 20,000 sq. ft. of versatile meeting space

















| MEETING ROOM DIMENSIONS |         |         |        |                    |         |            |            |
|-------------------------|---------|---------|--------|--------------------|---------|------------|------------|
| Dimensions              |         |         |        | Seating Capacities |         |            |            |
| Room                    | Size    | Sq. Ft. | Height | Theatre            | U-Shape | Class Room | Conference |
| Room 158                | 12'x20' | 672     | 8.     | 30                 | 12      | 16         | 12         |
| Room 114                | 20'x12' | 672     | 8,     | 30                 | 12      | 16         | 12         |
| Room 258                | 12'x20' | 672     | 8,     | 30                 | 12      | 16         | 12