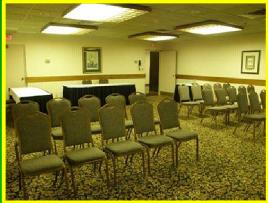

# Various Meeting Rooms Over 20,000 sq. ft. of versatile meeting space

| MEETING ROOM DIMENSIONS |         |         |        |                    |         |            |            |
|-------------------------|---------|---------|--------|--------------------|---------|------------|------------|
| Dimensions              |         |         |        | Seating Capacities |         |            |            |
| Room                    | Size    | Sq. Ft. | Height | Theatre            | U-Shape | Class Room | Conference |
| Room 158                | 12'x20' | 672     | 8.     | 30                 | 12      | 16         | 12         |
| Room 114                | 20'x12' | 672     | 8,     | 30                 | 12      | 16         | 12         |
| Room 258                | 12'x20' | 672     | 8,     | 30                 | 12      | 16         | 12         |
| Room 214                | 20'x12' | 672     | 8.     | 30                 | 12      | 16         | 12         |
| Room 358                | 12'x20' | 672     | 8.     | 30                 | 12      | 16         | 12         |
| Room 314                | 20'x12' | 672     | 8.     | 30                 | 12      | 16         | 12         |