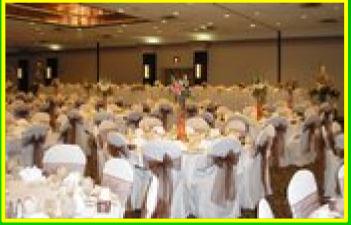

# Various Meeting Rooms Over 20,000 sq. ft. of versatile meeting space

| MEETING ROOM DIMENSIONS |         |         |        |                    |         |            |            |
|-------------------------|---------|---------|--------|--------------------|---------|------------|------------|
| Dimensions              |         |         |        | Seating Capacities |         |            |            |
| Room                    | Size    | Sq. Ft. | Height | Theatre            | U-Shape | Class Room | Conference |
| Room 158                | 12'x20' | 672     | 8.     | 30                 | 12      | 16         | 12         |
| Room 114                | 20'x12' | 672     | 8,     | 30                 | 12      | 16         | 12         |
| Room 258                | 12'x20' | 672     | 8,     | 30                 | 12      | 16         | 12         |
| Room 214                | 20'x12' | 672     | 8.     | 30                 | 12      | 16         | 12         |
| Room 358                | 12'x20' | 672     | 8.     | 30                 | 12      | 16         | 12         |
| Room 314                | 20'x12' | 672     | 8.     | 30                 | 12      | 16         | 12         |