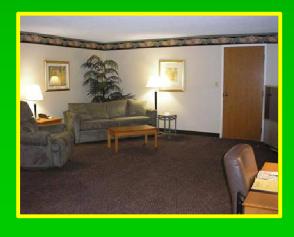

#### Suites Extra Amenities

- Microwaves
- Refrigerators
- Couch and Recliner
- Extra Large Rooms
- ■Wet Bar Area
- ■Large 51" Screen Televisions