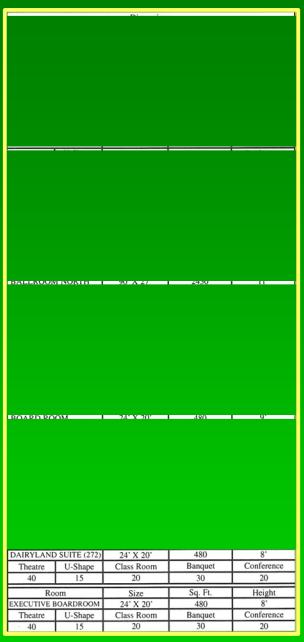

# Various Meeting Rooms Over 20,000 sq. ft. of versatile meeting space

| MEETING ROOM DIMENSIONS |         |         |        |                    |         |            |            |
|-------------------------|---------|---------|--------|--------------------|---------|------------|------------|
| Dimensions              |         |         |        | Seating Capacities |         |            |            |
| Room                    | Size    | Sq. Ft. | Height | Theatre            | U-Shape | Class Room | Conference |
| Room 158                | 12'x20' | 672     | 8.     | 30                 | 12      | 16         | 12         |
| Room 114                | 20'x12' | 672     | 8,     | 30                 | 12      | 16         | 12         |
| Room 258                | 12'x20' | 672     | 8,     | 30                 | 12      | 16         | 12         |
| Room 214                | 20'x12' | 672     | 8.     | 30                 | 12      | 16         | 12         |
| Room 358                | 12'x20' | 672     | 8.     | 30                 | 12      | 16         | 12         |
| Room 314                | 20'x12' | 672     | 8.     | 30                 | 12      | 16         | 12         |