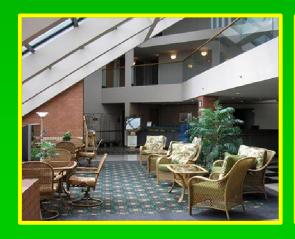

## Welcome to . . .



# Your Home Away from Home! Holiday Inn - Manitowoc







# A Contemporary Sky-Lit Atrium Hotel

#### Offering You:

- ■204 Guest Rooms & Suites
- Over 20,000 sq. ft. Meeting Space
- Complete Conference Service Staff
- Cater-Out Services









#### Food and Relaxation at it's Best!

- Normandy Dining Room
- Julian's Lounge
- Java Coast Coffee & Snack Shop
- ■Room Service











## Enjoy Activities During Your Stay

- Indoor Pool & Whirlpool
- ■Sauna
- ■Game Room
- ■Fitness Center
- Computer Center
- Complimentary USA Today











#### Guest Room Amenities

- ■Balcony Rooms & Suites
- ■Coffee Makers
- •Hair Dryers
- Irons & Full-Size Boards
- Two Telephones & Data Ports in all Rooms
- Cable TV with Pay-Per-View Movies







Manitowoc's Premier Hotel & Convention Facility

#### Suites Extra Amenities

- Microwaves
- Refrigerators
- Couch and Recliner
- Extra Large Rooms
- ■Wet Bar Area
- ■Large 51" Screen Televisions









#### Other Amenities

- Non-smoking & Accessible Rooms
- Off-site Catering Services
- •Am