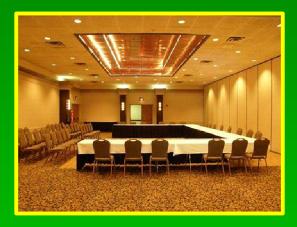

# Various Meeting Rooms Over 20,000 sq. ft. of versatile meeting space

| MEETING ROOM DIMENSIONS |         |         |        |                    |         |            |            |
|-------------------------|---------|---------|--------|--------------------|---------|------------|------------|
| Dimensions              |         |         |        | Seating Capacities |         |            |            |
| Room                    | Size    | Sq. Ft. | Height | Theatre            | U-Shape | Class Room | Conference |
| Room 158                | 12'x20' | 672     | 8.     | 30                 | 12      | 16         | 12         |
| Room 114                | 20'x12' | 672     | 8,     | 30                 | 12      | 16         | 12         |
| Room 258                | 12'x20' | 672     | 8,     | 30                 | 12      | 16         | 12         |
| Room 214                | 20'x12' | 672     | 8.     | 30                 | 12      | 16         | 12         |
| Room 358                | 12'x20' | 672     | 8.     | 30                 | 12      | 16         | 12         |
| Room 314                | 20'x12' | 672     | 8.     | 30                 | 12      | 16         | 12         |